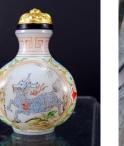

## Bid Online Now at www.sospcfl.com

**Items Include:** 

- Art Deco Style Furniture
- Antique Snuff Bottles
- French Style Furniture
- Chinoiserie Decorative Pieces
  - Painted Furniture
    - China
  - Antique Burl Wood Chest
    - English Style Furniture
      Hummels
    - Torchiere Style Planter
    - Glass Top Coffee Table
      - Victorian Settee
  - Large Collection Of Art
  - Oak Round Dining Table
    - Tea Caddy
    - Volta Petal Bowl
    - Wedgwood
      - Asian Rugs
    - Lane Cedar Chest
    - Colorful Rock Ice
    - Depression Glass
    - Panamanian Molas
    - Collection Of Books
      - Sterling Jewelry
        - Lamps
  - Bookcase w/Glass Doors
    - Mirrors
  - Silverplate Flatware