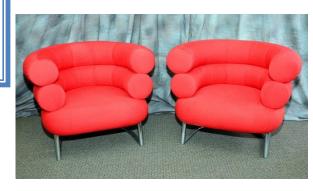

## Bid Online Now at www.sospcfl.com

**Items Include:** 

- Art Deco Style Furniture
- Antique Snuff Bottles
- French Style Furniture
- Chinoiserie Decorative Pieces
  - Painted Furniture
    - China
  - Antique Burl Wood Chest
    - English Style Furniture
      Hummels
    - Torchiere Style Planter
    - Glass Top Coffee Table
      - Victorian Settee
  - Large Collection Of Art
  - Oak Round Dining Table
    - Tea Caddy
    - Volta Petal Bowl
    - Wedgwood
      - Asian Rugs
    - Lane Cedar Chest
    - Colorful Rock Ice
    - Depression Glass
    - Panamanian Molas
    - Collection Of Books
      - Sterling Jewelry
        - Lamps
  - Bookcase w/Glass Doors
    - Mirrors
  - Silverplate Flatware