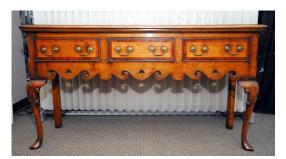

## Bid Online Now at www.sospcfl.com

**Items Include:** 

- Art Deco Style Furniture
- Antique Snuff Bottles
- French Style Furniture
- Chinoiserie Decorative Pieces
  - Painted Furniture
    - China
  - Antique Burl Wood Chest
    - English Style Furniture
      Hummels
    - Torchiere Style Planter
    - Glass Top Coffee Table
      - Victorian Settee
  - Large Collection Of Art
  - Oak Round Dining Table
    - Tea Caddy
    - Volta Petal Bowl
    - Wedgwood
      - Asian Rugs
    - Lane Cedar Chest
    - Colorful Rock Ice
    - Depression Glass
    - Panamanian Molas
    - Collection Of Books
      - Sterling Jewelry
        - Lamps
  - Bookcase w/Glass Doors
    - Mirrors
  - Silverplate Flatware