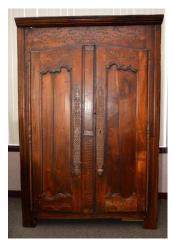

## Bid Online Now at www.sospcfl.com

**Items Include:** 

- Art Deco Style Furniture
- Antique Snuff Bottles
- French Style Furniture
- Chinoiserie Decorative Pieces
  - Painted Furniture
    - China
  - Antique Burl Wood Chest
    - English Style Furniture
      Hummels
    - Torchiere Style Planter
    - Glass Top Coffee Table
      - Victorian Settee
  - Large Collection Of Art
  - Oak Round Dining Table
    - Tea Caddy
    - Volta Petal Bowl
    - Wedgwood
      - Asian Rugs
    - Lane Cedar Chest
    - Colorful Rock Ice
    - Depression Glass
    - Panamanian Molas
    - Collection Of Books
      - Sterling Jewelry
        - Lamps
  - Bookcase w/Glass Doors
    - Mirrors
  - Silverplate Flatware