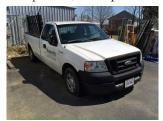

LOT 318 - 2005 Ford F150, 4x2, 15XL. VIN # 1FTRF122X5NB67776, mileage +/-: 311,000, AM/ FM, AIR, \*flat tire and dead battery, \*includes removable rack in bed

LOT 319 - Granby 500 gallon unleaded gas tank w/pump, model # 30209353, 1 year old (2014), \*forklift will be on site to assist in loading