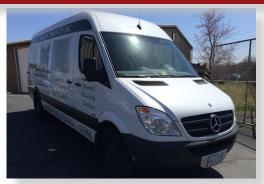

## FEATURED AUCTION LOTS

LOT 316 - 2013 Mercedes Sprint 4x2 170' V6 Diesel Cargo Van, VIN # WD3PE8CCXD5738458, mileage: 18,530, AM/FM/ CD, power windows and locks, 6'5 height, tie hooks, still under warranty