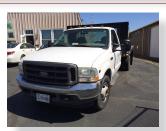

LOT 314 -2007 Ford F150 4x2 15XL., VIN # 1FTRF-12217NA75541, mileage: 250,200, AM/FM, AIR, manual windows, locks, Line X bed liner

LOT 315 - 2002 Ford F350 Flatbed, V8 Triton, VIN # 1FDW-F36L42ED14912, mileage: 88,342, AM/FM/ tape deck, AIR