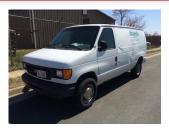

LOT 312 - 2003 Ford E250 Eco line, VIN # 1FTNE24243HA80214, mileage: 178,084, AM/ FM/CD, AIR, work cage in back

LOT 313 - 2006 Ford Freestar 3DR Wagon, VIN # 2FTZA54616BA63468, mileage: 136,839, AM/FM, AIR, power windows, locks, and side mirror, driver side door replaced, full spare