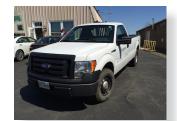

LOT 317 - 2011 Ford F150 4X2, 15XL, VIN # 1FTNF1CF5B-KD83080, mileage: 110, 107, AM/ FM, AIR, flex fuel, hitch, like new tires (snow and mud), leather seats, bench 3 person seating, \*includes removable rack in bed