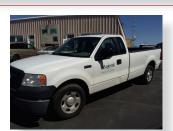

LOT 317 - 2011 Ford F150 4X2, 15XL, VIN # 1FTNF1CF5B-KD83080, mileage: 110, 107, AM/ FM, AIR, flex fuel, hitch, like new tires (snow and mud), leather seats, bench 3 person seating, \*includes removable rack in bed