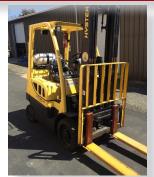

AuctionMarkets.com

LOT 321 - Hyster 50 Forklift, propane, Model # S50FT, 171" lift height, hours: 3890, 4,800 lb. capacity, 10' fork extension included