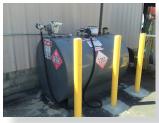

LOT 318 - 2005 Ford F150, 4x2, 15XL. VIN # 1FTRF122X5NB67776, mileage +/-: 311,000, AM/ FM, AIR, \*flat tire and dead battery, \*includes removable rack in bed

LOT 319 - Granby 500 gallon unleaded gas tank w/pump, model # 30209353, 1 year old (2014), \*forklift will be on site to assist in loading