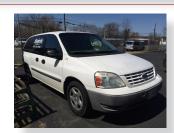

LOT 312 - 2003 Ford E250 Eco line, VIN # 1FTNE24243HA80214, mileage: 178,084, AM/ FM/CD, AIR, work cage in back

LOT 313 - 2006 Ford Freestar 3DR Wagon, VIN # 2FTZA54616BA63468, mileage: 136,839, AM/FM, AIR, power windows, locks, and side mirror, driver side door replaced, full spare