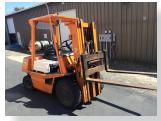

LOT 320 - Toyota 42 Forklift, propane, model # 4FG25, 157" lift height, hours: 5239, 5,000-lb. capacity, 10 fork extension included