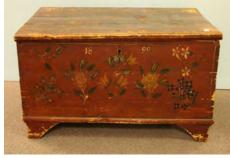

Jacobean Style Sideboard

Painted Pennsylvania Trunk

**Chicken Watering Jug** 

William Flowers Pottery

French Louis XVI Demi-Lune

Pair of Inlay Demi-Lune Console

**Rare Watercolor Signed Perry Ritchie** 

Ann Weatherley 51 pcs. China Set English Pewter Flask