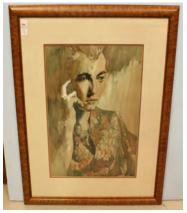

Herend Fishnet

19th Century Inlaid Table

**Mirror with Antlers** 

Terra Cotta Deer

Watercolor signed Gaddis

**Oil Painting Signed Yvette Sturgis** 

Watercolor by Emmitt Thames

19th Century English Sideboard