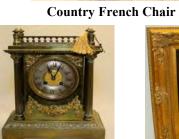

Pine Welsh Dresser

**Corner Cabinet** 

Limoge France Faberge

Mother of Pearl Ship

George Ohr

**Painted Empire Urns** 

**Brass Mantle Clock** 

**Country French Bed** 