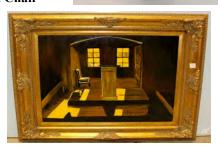

Herend Fishnet

19th Century Inlaid Table

**Mirror with Antlers** 

Terra Cotta Deer

Watercolor signed Gaddis

**Oil Painting Signed Yvette Sturgis** 

Watercolor by Emmitt Thames

19th Century English Sideboard