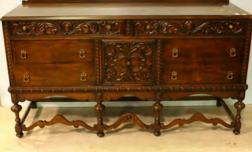

Jacobean Style Sideboard

Painted Pennsylvania Trunk

**Chicken Watering Jug** 

William Flowers Pottery

French Louis XVI Demi-Lune

Pair of Inlay Demi-Lune Console

**Rare Watercolor Signed Perry Ritchie** 

Ann Weatherley 51 pcs. China Set English Pewter Flask