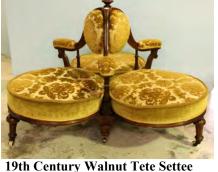

**1890 Walnut French Table** 

**Duchess Brisco Chair and Ottoman** 

Edens Auctions, Inc. 3720 Flowood Drive Flowood, MS 39232 Return Mail to Sender