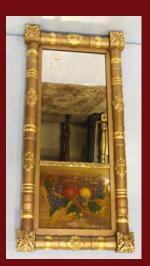

Herend Fishnet

19th Century Inlaid Table

**Mirror with Antlers** 

Terra Cotta Deer

Watercolor signed Gaddis

**Oil Painting Signed Yvette Sturgis** 

Watercolor by Emmitt Thames

19th Century English Sideboard