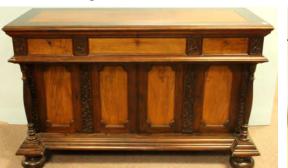

Herend Fishnet

19th Century Inlaid Table

**Mirror with Antlers** 

Terra Cotta Deer

Watercolor signed Gaddis

**Oil Painting Signed Yvette Sturgis** 

Watercolor by Emmitt Thames

19th Century English Sideboard