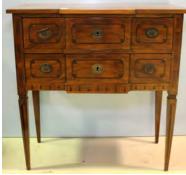

Herend Fishnet

19th Century Inlaid Table

**Mirror with Antlers** 

Terra Cotta Deer

Watercolor signed Gaddis

**Oil Painting Signed Yvette Sturgis** 

Watercolor by Emmitt Thames

19th Century English Sideboard