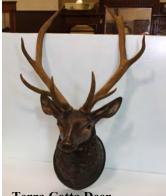

Herend Fishnet

19th Century Inlaid Table

**Mirror with Antlers** 

Terra Cotta Deer

Watercolor signed Gaddis

**Oil Painting Signed Yvette Sturgis** 

Watercolor by Emmitt Thames

19th Century English Sideboard