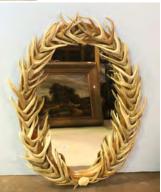

Herend Fishnet

19th Century Inlaid Table

**Mirror with Antlers** 

Terra Cotta Deer

Watercolor signed Gaddis

**Oil Painting Signed Yvette Sturgis** 

Watercolor by Emmitt Thames

19th Century English Sideboard